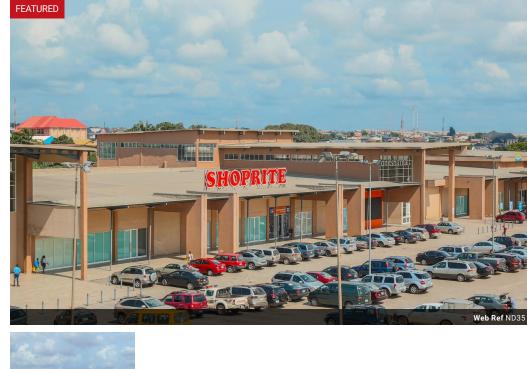

## Shopping Center in Onitsha

Onitsha Mall is Located on Park Road within Onitsha GRA, Anambra State, South-Eastern Nigeria. The Shopping Mall provides a modern one-stop shopping experience comparable to world-class standards, offering approximately 12,000sqm of retail and recreation.

The mall opened for operation in April 2016, with Shoprite as its anchor tenant, as well as other line shops to cater for fashion, home decor, hairdressing and beauty, banking, telecommunications, specialist retailing and a cinema. The mall also offers dining and fast food, cafes and bars, children's play area and ample parking spaces