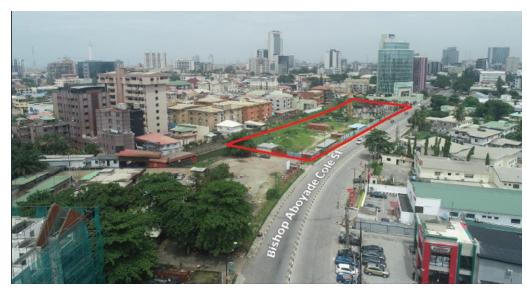

## Mixed use development land in the heart of Victoria Island for Sale

Development land measuring approximately 6,850sqm (can be sold in parts) Title: Lagos State C of O with 85years unexpired term Zoning: Mixed use Neighbourhood: Property is located with visibility and access on Bishop Aboyade Cole Street within a vibrant commercial and mixed use enclave of hotels, offices, school and high street retail.