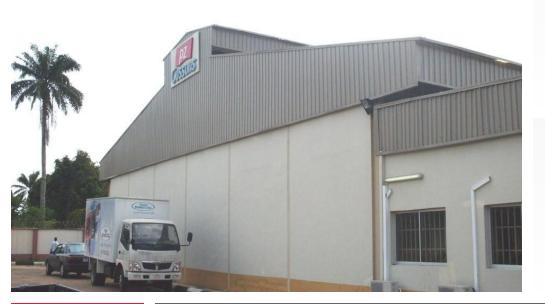

The property is located along the Osogbo-Gbongan Road. The development on site consists of a warehouse with an administrative office block attached to it, a generator house and other ancillary structures such as the gate house, staff canteen, cloak room and workshop. The administrative office space comprises of an office space and conference room.