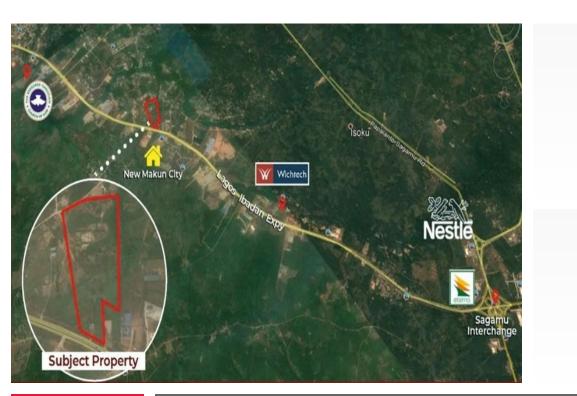

## 20Ha Vacant Land For Sale in Ota

> Direct Access to the Lagos/Ibadan Expressway > 5 km from the RCCG camp ground > Opposite the new Makun City scheme > 8 mins from the Shagamu interchange and Nestle Factory > Close proximity to amenities and remarkable developments such as gaslines,Christoper University, Nigerian Baptist Convention Camp Ground, Mainland Park Estate